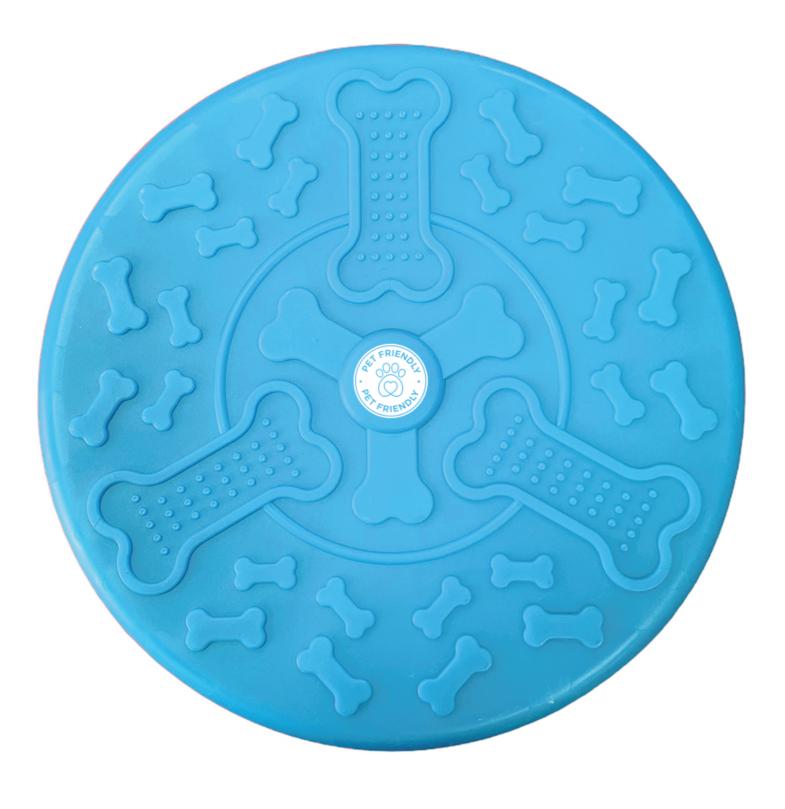

### **Product Colour**

Light Blue

Pet Frisbee 187 mm diameter Branding Method: Sticker